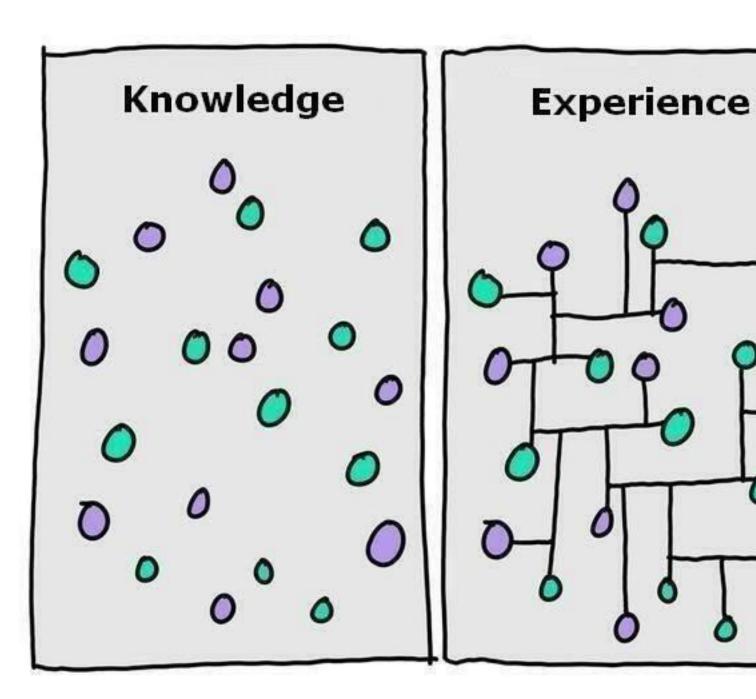

year CIS first day talk

Anna Selwood
Strathclyde Careers Service
Level 6, Livingstone Tower
www.strath.ac.uk/careers











### **Overview of Careers Service Support**

www.strath.ac.uk/careers



#### **Individual Support**

- Drop in (Mon/Tues/Thurs 1.30-4pm)
- CV/application checking
- Advice & guidance
- Practice interviews
- Quick queries via Emailus

#### **Workshops & Group Sessions**

- Weekly tutorials
- Seminars & skills sessions
- Careers Week (Jan & June)
- Psychometric testing

## Vacancy Service – REGISTER NOW!

#### **Employer Events**

- Employer information talks
- Employer-led skills sessions
- Fairs
- Practice interviews in Careers
   Week

Register on MyCareer and download the University App to book EVENTS

Careers Adviser presentations as part of your course....



- List of exhibitors online now
- ✓ FREE shuttle bus
- ✓ Fair guide online now

✓ Prepare for the Fair webinar online + talks in Careers Service











@sciencecareersanna

@careersatstrathclyde

# Anna Selwood Careers Adviser

**Support and Help** 

6th Floor
Livingstone Tower
www.strath.ac.uk/careers